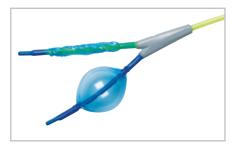

## Y-Shaped Endobronchial Blocker

For lung isolation and one-lung ventilation

- · For surgery with fiberoptic or video bronchoscopes
- 75 cm long, exact positioning via an endotracheal tube
- · Bifurcated distal extensions, both ends with an inflatable cuff and a central lumen, colour coded, minimal risk of dislocation during procedure
- · Radiopaque shaft with depth markers, cuffs made of polyurethane.
- EZ-Multiport Adaptor to facilitate ventilation, EZ-Blocker Endobronchial Blocker placement and the introduction of fibreoptic or video bronchoscopes and suction catheters
- Not made with natural rubber latex
- Sterile
- Single use
- Not made with DEHP