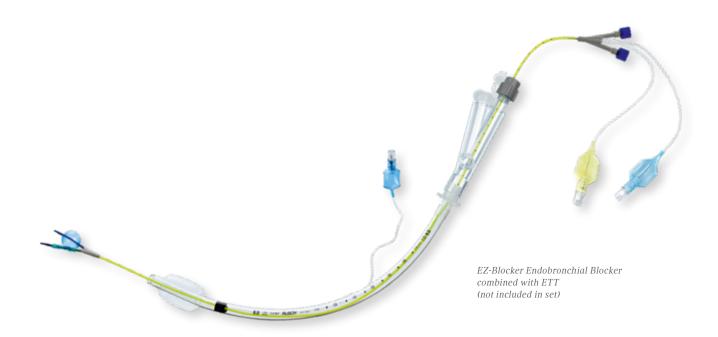

## **EZ-Blocker Set**

## Y-Shaped Endobronchial Blocker

For lung isolation and one-lung ventilation

- · For surgery with fiberoptic or video bronchoscopes
- 75 cm long, exact positioning via an endotracheal tube
- · Bifurcated distal extensions, both ends with an inflatable cuff and a central lumen, colour coded, minimal risk of dislocation during procedure
- · Radiopaque shaft with depth markers, cuffs made of polyurethane.
- EZ-Multiport Adaptor to facilitate ventilation, EZ-Blocker Endobronchial Blocker placement and the introduction of fibreoptic or video bronchoscopes and suction catheters
- Not made with natural rubber latex
- Sterile
- Single use
- Not made with DEHP

| EZ-Blocker Set |                                                                                                                |        | Ri   | RUSCH |  |
|----------------|----------------------------------------------------------------------------------------------------------------|--------|------|-------|--|
| REF.           | SET COMPONENTS                                                                                                 | LENGTH | SIZE | QTY   |  |
| MG-02770-002   | 1 EZ-Blocker Endobronchial Blocker<br>1 EZ-Multiport Adaptor with scope lid<br>1 Oxygen adaptor<br>2 Dust caps | 75 cm  | 7Fr  | 1     |  |