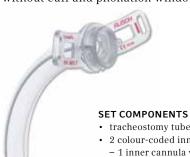

#### TRACHEOFIX TF SET

without cuff and phonation window

- · tracheostomy tube
- 2 colour-coded inner cannulas
  - 1 inner cannula with 15 mm connector, premounted fixation ring, (long)
  - 1 inner cannula with low-profile connector, (short)
- · fixation ring
- · cough cap
- · comfort neck band
- insertion aid (obturator)

| REF. ORDER SIZE/LD. OTY |      |                 |     |
|-------------------------|------|-----------------|-----|
|                         | REF. | ORDER SIZE/I.D. | OTY |