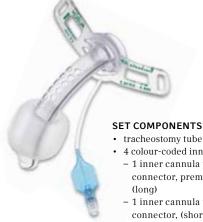

#### TRACHEOFIX TFP SET

without cuff, with phonation window

#### **SET COMPONENTS**

- · tracheostomy tube
- · 4 colour-coded inner cannulas
  - 1 inner cannula with 15 mm connector, premounted fixation ring, (long)
  - 1 inner cannula with low-profile connector, (short)
  - 1 inner cannula with 15 mm connector, phonation, premounted fixation ring, (long)
  - 1 inner cannula with low-profile connector, phonation, (short)
- · fixation ring
- · cough cap
- phonation valve with  $O_2$ -adapter
- · comfort neck band
- insertion aid (obturator)

| REF.   | ORDER SIZE/I.D. | QTY |
|--------|-----------------|-----|
| 121420 | 7.0 – 11.0      | 5   |