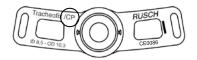

#### SIMPLE AND SAFE IDENTIFICATION

1) Marking letters on the fixation flange:

C = Tube with cuff (without phonation)

P = Tube with phonation (without cuff)

CP = Tube with cuff and phonation

= Tube without cuff and phonation

2) Coloured circle on the inner cannula and colour-code according to size:

interrupted coloured circle: with phonation

closed coloured circle: without phonation

| TRACHEOFIX TUBE |         |         |                          |        |        |         | RUSCH             |         |
|-----------------|---------|---------|--------------------------|--------|--------|---------|-------------------|---------|
| ORDER SIZE      | I.D.    | O.D.    | TOTAL LENGTH (CLL=A+B+C) | DIM. A | DIM. B | DIM. C  | ANGLE θ (APPROX.) | CUFF Ø  |
| • 7.0           | 7.2 mm  | 9.0 mm  | 70.0 mm                  | _      | _      | 70.0 mm | 102°              | 27.0 mm |
| • 8.5           | 8.7 mm  | 10.3 mm | 78.0 mm                  | -      | -      | 78.0 mm | 94°               | 27.0 mm |
| • 10.0          | 10.2 mm | 12.3 mm | 86.0 mm                  | _      | -      | 86.0 mm | 90°               | 32.0 mm |
| 0 11.0          | 11.2 mm | 13.3 mm | 86.0 mm                  | _      | _      | 86.0 mm | 92°               | 35.0 mm |