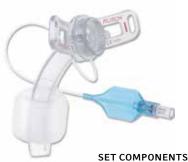

#### **SET COMPONENTS**

- · tracheostomy tube
- · 4 colour-coded inner cannulas
  - 1 inner cannula with 15 mm connector, premounted fixation ring, (long)
  - 1 inner cannula with low-profile connector, (short)
  - 1 inner cannula with 15 mm connector, phonation, premounted fixation ring, (long)
  - 1 inner cannula with low-profile connector, phonation, (short)
- · fixation ring
- · cough cap
- phonation valve with  $O_2$ -adapter
- · comfort neck band
- insertion aid (obturator)