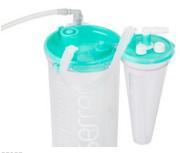

## Accessories for Serres suction system

- All accessories are compatible with Serres suction bags and are easy and fast to connect.
- **Collection cup** is designed for collecting particles from the suctioned liquid.
- Measuring cup for accurate measuring of small liquid volumes.
- Splash-vac is ideal for removing large amount of liquids from the floor conveniently.
- **Bacterial filter** can be connected between suction canister and suction pump.
- Smoke filter prevents premature filter blockage by smoke.
- Vacuum source protector prevents the contamination of the hospital's central vacuum system and suction pump in case of an unpredictable failure of the fluid collection system.

| Product no. | Product name                                  | Packing size (pcs) |
|-------------|-----------------------------------------------|--------------------|
| 57247       | Collection cup 300ml                          | 108 (18x6)         |
| 57242       | Collection cup 300ml, without angle connector | 108 (18x6)         |
| 57257       | Measuring cup 250ml                           | 72 (12x6)          |
| 57270       | Splash-vac + 3m suction tubing                | 25                 |
| 57702       | Bacterial/Viral filter                        | 10                 |
| 57710       | Smoke filter                                  | 10                 |
| 6001114     | Vacuum source protector                       | 15                 |