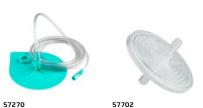

## Accessories for Serres suction system

- All accessories are compatible with Serres suction bags and are easy and fast to connect.
- **Collection cup** is designed for collecting particles from the suctioned liquid.
- Measuring cup for accurate measuring of small liquid volumes.
- Splash-vac is ideal for removing large amount of liquids from the floor conveniently.
- **Bacterial filter** can be connected between suction canister and suction pump.
- Smoke filter prevents premature filter blockage by smoke.
- Vacuum source protector prevents the contamination of the hospital's central vacuum system and suction pump in case of an unpredictable failure of the fluid collection system.

| Product no. | Product name                                  | Packing size (pcs) |
|-------------|-----------------------------------------------|--------------------|
| 57247       | Collection cup 300ml                          | 108 (18x6)         |
| 57242       | Collection cup 300ml, without angle connector | 108 (18x6)         |
| 57257       | Measuring cup 250ml                           | 72 (12x6)          |
| 57270       | Splash-vac + 3m suction tubing                | 25                 |
| 57702       | Bacterial/Viral filter                        | 10                 |
| 57710       | Smoke filter                                  | 10                 |
| 6001114     | Vacuum source protector                       | 15                 |