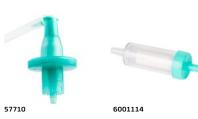

## Accessories for Serres suction system

- All accessories are compatible with Serres suction bags and are easy and fast to connect.
- **Collection cup** is designed for collecting particles from the suctioned liquid.
- Measuring cup for accurate measuring of small liquid volumes.
- Splash-vac is ideal for removing large amount of liquids from the floor conveniently.
- **Bacterial filter** can be connected between suction canister and suction pump.
- Smoke filter prevents premature filter blockage by smoke.
- Vacuum source protector prevents the contamination of the hospital's central vacuum system and suction pump in case of an unpredictable failure of the fluid collection system.

| Product no. | Product name                                  | Packing size (pcs) |
|-------------|-----------------------------------------------|--------------------|
| 57247       | Collection cup 300ml                          | 108 (18x6)         |
| 57242       | Collection cup 300ml, without angle connector | 108 (18x6)         |
| 57257       | Measuring cup 250ml                           | 72 (12x6)          |
| 57270       | Splash-vac + 3m suction tubing                | 25                 |
| 57702       | Bacterial/Viral filter                        | 10                 |
| 57710       | Smoke filter                                  | 10                 |
| 6001114     | Vacuum source protector                       | 15                 |