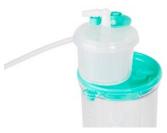

## Accessories for Serres suction system

- All accessories are compatible with Serres suction bags and are easy and fast to connect.
- **Collection cup** is designed for collecting particles from the suctioned liquid.
- Measuring cup for accurate measuring of small liquid volumes.
- Splash-vac is ideal for removing large amount of liquids from the floor conveniently.
- **Bacterial filter** can be connected between suction canister and suction pump.
- Smoke filter prevents premature filter blockage by smoke.
- Vacuum source protector prevents the contamination of the hospital's central vacuum system and suction pump in case of an unpredictable failure of the fluid collection system.

| Product no. | Product name                                  | Packing size (pcs) |
|-------------|-----------------------------------------------|--------------------|
| 57247       | Collection cup 300ml                          | 108 (18x6)         |
| 57242       | Collection cup 300ml, without angle connector | 108 (18x6)         |
| 57257       | Measuring cup 250ml                           | 72 (12x6)          |
| 57270       | Splash-vac + 3m suction tubing                | 25                 |
| 57702       | Bacterial/Viral filter                        | 10                 |
| 57710       | Smoke filter                                  | 10                 |
| 6001114     | Vacuum source protector                       | 15                 |